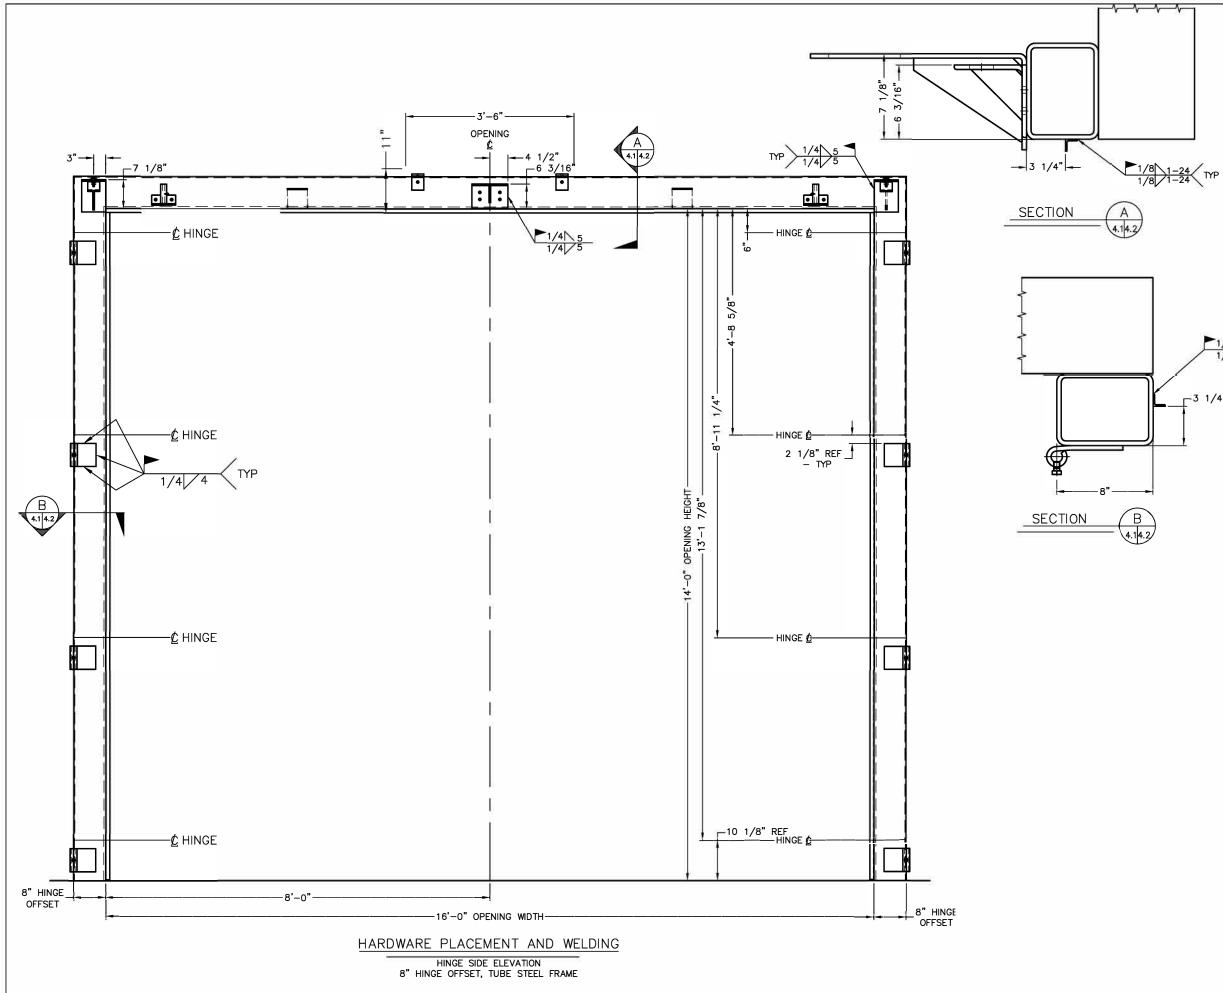

THIS DRAWING CONTAINS FIELD INSTALLED PARTS & INSTALLATION DETAILS

NOTE:

NOTE:
1. DIMENSIONS GIVEN ARE REFERENCE ONLY, AS THE DOOR MUST BE MOUNTED PLUMB REGARDLESS OF JAMB CONDITIONS.
2. ALL WELDING TO BE PER AWS D1.1.

1/8 1-24 TYP \_\_\_3 1/4" TYP.

| 3                                                               |                  |       |            |        | <u>`</u> |        | <u> </u> | _   |  |
|-----------------------------------------------------------------|------------------|-------|------------|--------|----------|--------|----------|-----|--|
| 2                                                               |                  |       |            |        |          |        | -        |     |  |
| 1                                                               |                  |       |            | 1      | -        |        | 1        |     |  |
| REV.                                                            |                  | D     | ESCRIPTION | 4      | D        | ATE    | DR.      | BY: |  |
| Q.C. REVIEWED BY:                                               |                  |       |            |        |          |        |          |     |  |
| DRAWN BY: DATE: CHKD:                                           |                  |       |            |        |          |        |          |     |  |
| FRAME TEMPLATE AND DETAILS<br>ELECTRIC FOUR FOLD DOOR           |                  |       |            |        |          |        |          |     |  |
| 8" OFFSET, TUBE STEEL FRAME                                     |                  |       |            |        |          |        |          |     |  |
| JOB NAME:                                                       |                  |       |            |        |          |        |          |     |  |
| CUSTOMER:                                                       |                  |       |            |        |          |        |          |     |  |
| ARCHITECT:                                                      |                  |       |            |        |          |        |          |     |  |
| JOB SITE:                                                       |                  |       |            |        |          |        |          |     |  |
|                                                                 |                  |       |            |        |          |        |          |     |  |
| POWER DOOR                                                      |                  |       |            |        |          |        |          |     |  |
| 522 West 27th Street, Hibbing, Minnesota 55746<br>(218)263-8366 |                  |       |            |        |          |        |          |     |  |
| SCA                                                             |                  | CUST. | ORDER NO.  | JOB NO | ).       | Drawin | ng N     | 10. |  |
| NT:                                                             | _                |       |            |        |          |        |          |     |  |
| ACAD                                                            | ACAD STORAGE NO. |       |            |        |          |        |          |     |  |