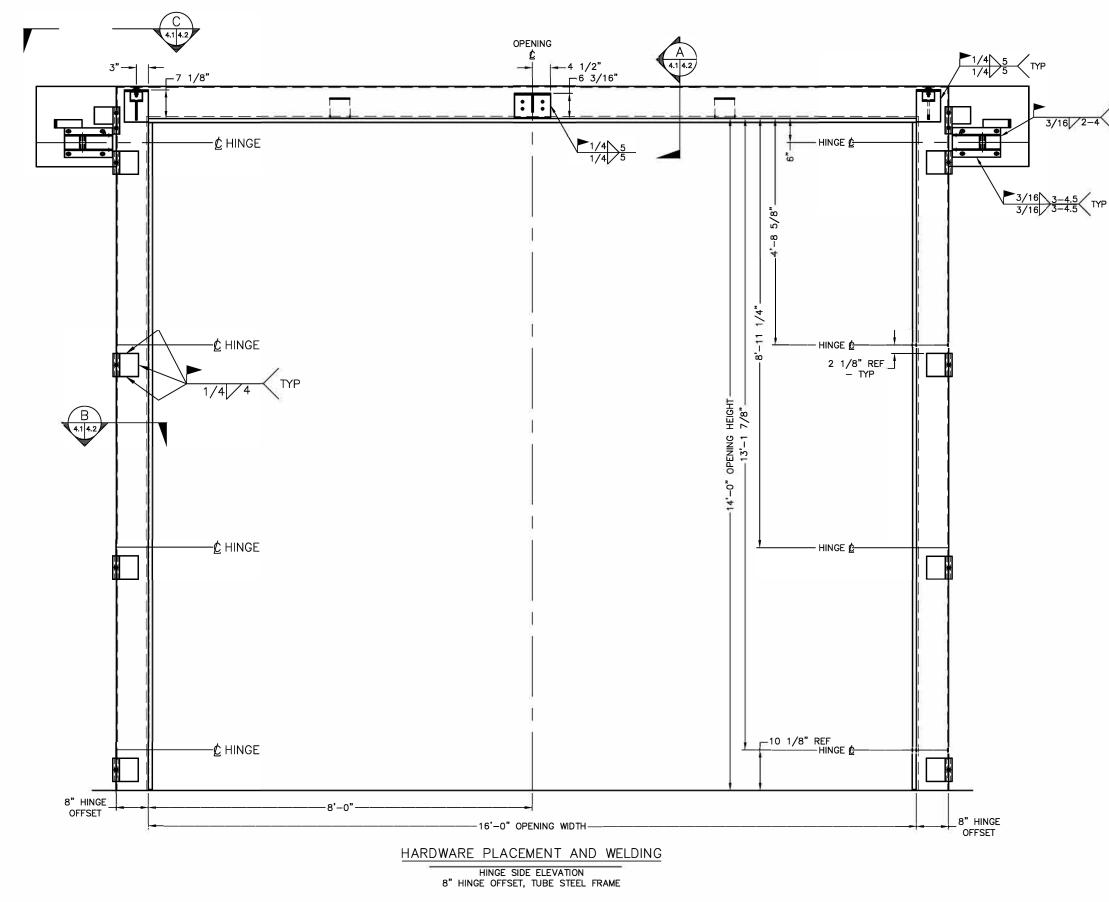

THIS DRAWING CONTAINS FIELD INSTALLED PARTS & INSTALLATION DETAILS

NOTE:

1. PAINT ALL EXPOSED STEEL PER SPECIFICATIONS AS SHOWN ON DRAWING NUMBER 1.0.

| 3                                                                                         |                                                                                                          |                 |   |    |        |      |     |  |  |
|-------------------------------------------------------------------------------------------|----------------------------------------------------------------------------------------------------------|-----------------|---|----|--------|------|-----|--|--|
| 2                                                                                         |                                                                                                          |                 |   |    |        |      |     |  |  |
| 1                                                                                         | RELI                                                                                                     | EASED FOR APP   | 3 |    | Ĩ.     | 1    |     |  |  |
| REV.                                                                                      |                                                                                                          | DESCRIPTION     |   | D  | ATE    | DR.  | BY: |  |  |
| Q.C. R                                                                                    | Q.C. REVIEWED BY:                                                                                        |                 |   |    |        |      |     |  |  |
| DRAW                                                                                      | DRAWN BY: DATE:                                                                                          |                 |   |    |        |      |     |  |  |
|                                                                                           | HARDWARE WELDING DETAILS<br>MODEL 46 FOUR FOLD DOOR<br>HYDRAULIC OPERATOR<br>8" OFFSET, TUBE STEEL FRAME |                 |   |    |        |      |     |  |  |
| JOB NAME:                                                                                 |                                                                                                          |                 |   |    |        |      |     |  |  |
| CUSTO                                                                                     | CUSTOMER:                                                                                                |                 |   |    |        |      |     |  |  |
| ARCHITECT:                                                                                |                                                                                                          |                 |   |    |        |      |     |  |  |
| JOB SITE:                                                                                 |                                                                                                          |                 |   |    |        |      |     |  |  |
| ELECTRIC<br>POWER DOOR<br>522 West 27th Street, Hibbing, Minnesota 55746<br>(218)263-8366 |                                                                                                          |                 |   |    |        |      |     |  |  |
| SCA                                                                                       | LE                                                                                                       | CUST. ORDER NO. |   | ). | Drawin | ng N | 10. |  |  |
| NT                                                                                        | S                                                                                                        |                 |   |    | 4      | .1   |     |  |  |
| ACAD                                                                                      | ACAD STORAGE NO.                                                                                         |                 |   |    |        |      |     |  |  |