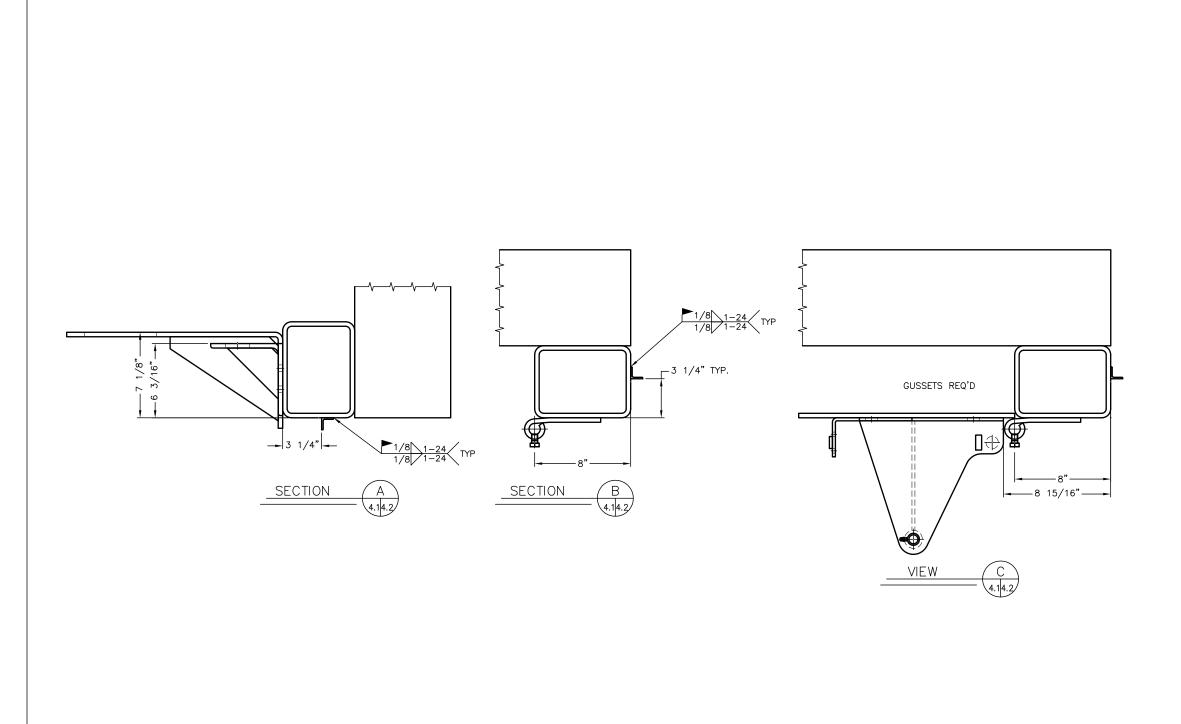

THIS DRAWING CONTAINS FIELD INSTALLED PARTS & INSTALLATION DETAILS

NOTE:

1. PAINT ALL EXPOSED STEEL PER SPECIFICATIONS AS SHOWN ON DRAWING NUMBER 1.0.

| 3                                                                                                           |       |       |                      |           |        |        |      |     |  |  |  |
|-------------------------------------------------------------------------------------------------------------|-------|-------|----------------------|-----------|--------|--------|------|-----|--|--|--|
| 2                                                                                                           |       |       |                      |           |        |        |      |     |  |  |  |
| 1                                                                                                           | RELE  | EASED | FOR AP               | PROVAL    |        |        |      |     |  |  |  |
| REV.                                                                                                        |       | D     | ESCRIPTION           | 1         | D      | ATE    | DR.  | BY: |  |  |  |
| Q.C. REVIEWED BY:                                                                                           |       |       |                      |           |        |        |      |     |  |  |  |
| DRAWN                                                                                                       | N BY: |       | DATE                 | :         | C      | HKD:   |      |     |  |  |  |
| FRAME TEMPLATE SECTIONS<br>MODEL 46 FOUR FOLD DOOR<br>HYDRAULIC OPERATOR<br>8" OFFSET, EMBEDDED STEEL FRAME |       |       |                      |           |        |        |      |     |  |  |  |
| JOB NAME:                                                                                                   |       |       |                      |           |        |        |      |     |  |  |  |
| CUSTOMER:                                                                                                   |       |       |                      |           |        |        |      |     |  |  |  |
| ARCHITECT:                                                                                                  |       |       |                      |           |        |        |      |     |  |  |  |
| JOB SITE:                                                                                                   |       |       |                      |           |        |        |      |     |  |  |  |
| Electric<br>Electric<br>Engineering in motion                                                               |       |       |                      |           |        |        |      |     |  |  |  |
| 522                                                                                                         | West  | 2/th  | Street, F<br>(218)26 | nooniy, r | Ainnes | ota 55 | 5/48 | С   |  |  |  |
| SCA                                                                                                         | LE    | CUST. | ORDER NO.            | JOB N     | 10.    | Drawir | ig N | 0.  |  |  |  |
| NTS                                                                                                         | S     |       |                      |           |        | 4.     | .2   |     |  |  |  |
| ACAD STORAGE NO.                                                                                            |       |       |                      |           |        |        |      |     |  |  |  |
|                                                                                                             |       |       |                      |           |        |        |      |     |  |  |  |