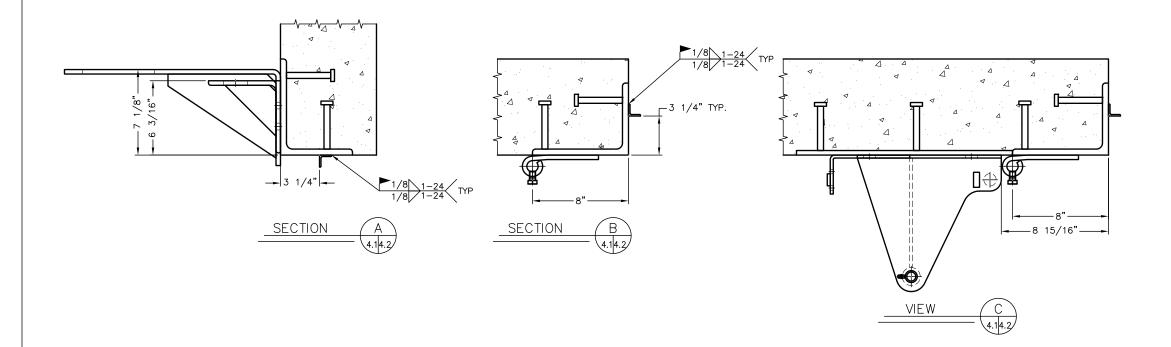

Q.C. REVIEWED BY:

DRAWN BY: DATE:

FRAME TEMPLATE SECTIONS MODEL 46 FOUR FOLD DOOR
HYDRAULIC OPERATOR
8" OFFSET, EMBEDDED STEEL FRAME

JOB NAME: CUSTOMER: ARCHITECT: JOB SITE:

Engineering in motion
522 West 27th Street, Hibbing, Minnesota 55746
(218)263-8366

| SCALE            | CUST. ORDER NO. | JOB NO. | Drawing NO. |  |  |  |  |
|------------------|-----------------|---------|-------------|--|--|--|--|
| NTS              |                 |         | 4.2         |  |  |  |  |
| ACAD STORAGE NO. |                 |         |             |  |  |  |  |