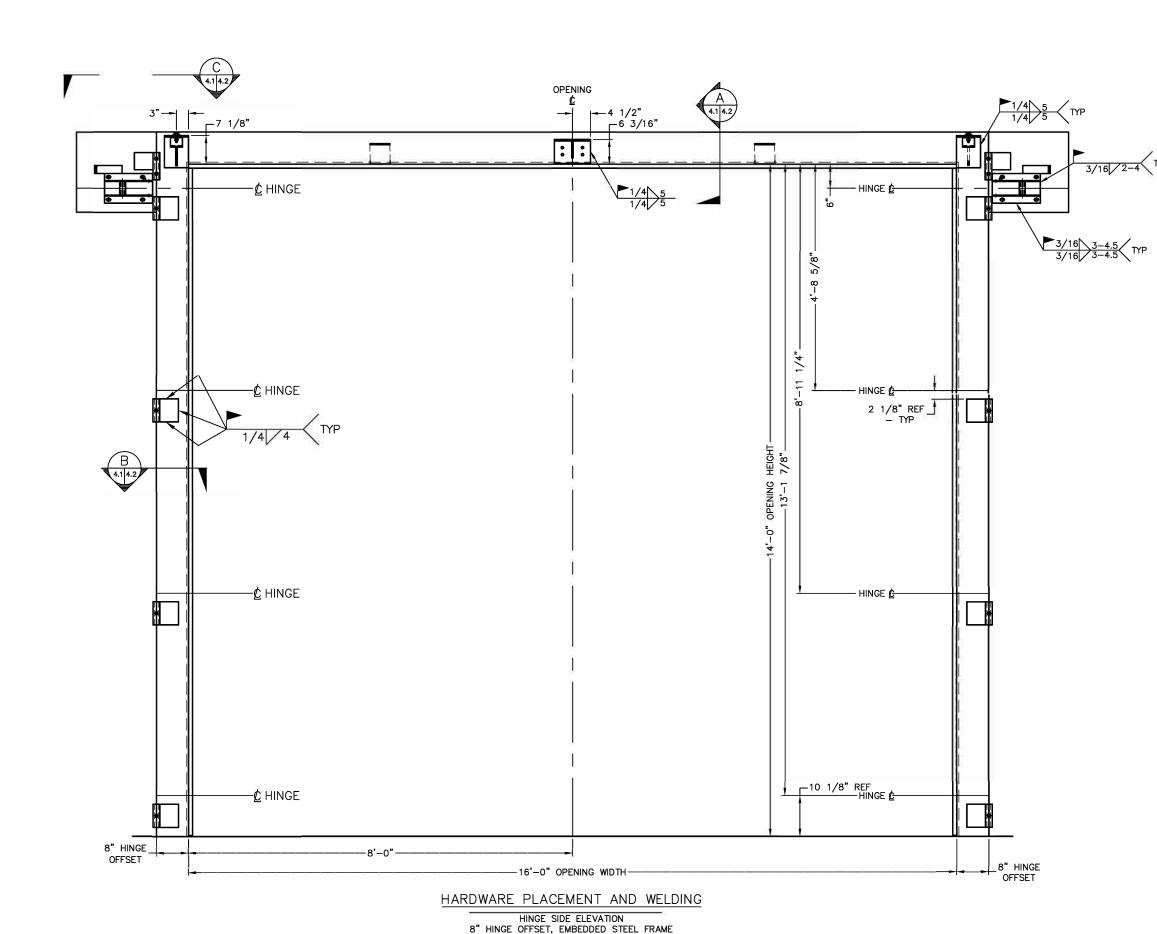

Q.C. REVIEWED BY:

DRAWN BY: DATE:

HARDWARE WELDING DETAILS MODEL 46 FOUR FOLD DOOR HYDRAULIC OPERATOR

8" OFFSET, EMBEDDED STEEL FRAME

JOB NAME: CUSTOMER: ARCHITECT: JOB SITE:

POWER DOOR

522 West 27th Street, Hibbing, Minnesota 55746 (218)263-8366

| SCALE            | CUST. ORDER NO. | JOB NO. | Drawing NO. |  |  |  |  |
|------------------|-----------------|---------|-------------|--|--|--|--|
| NTS              |                 |         | 4.1         |  |  |  |  |
| ACAD STORAGE NO. |                 |         |             |  |  |  |  |