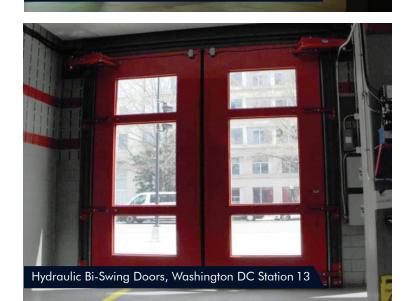

Six Leaf Horizontal Sliding Door, Marinette Marine WI

**Bi-Swing with Etched Panel** Design, Greenwhich Substation NY Swing and Pivot Doors provide unique solutions for applications that require large doors without a top track assembly. EPD swing and pivot doors can be designed for large or small openings, single swing or double swing. All swing doors and pivot doors can be designed to meet any aesthetic needs required and can be equipped with one of our power