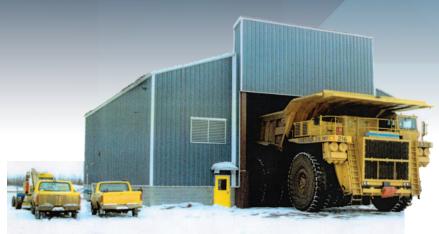

Vertical Lift Door on Taconite Mine Refueling Facility

## Extremely large openings are not a problem for **Electric Power Door's Vertical Lift Door Systems**.

Vertical Lift Doors, unlike other overhead sectional and roll-up doors, are constructed with structural steel framing, that holds up to the kind of abuse you expect to find in heavy industrial applications.

Vertical Lift Doors can be constructed with a wide variety of materials to meet architectural requirements.

Sliding Doors can be either top hung or bottom rolling, depending on the customers needs and opening conditions. Top hung doors are provided with box or I-beam track. Bottom rolling doors are provided with floor rail.