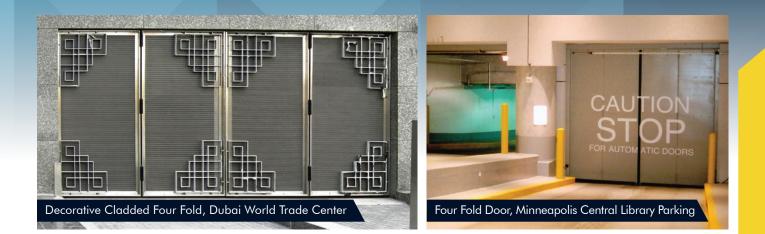

**Electric Power Door's Four Fold Doors** are engineered to meet your security, functional and aesthetic needs with a variety of options. The doors can be equipped with automated controls for loop detectors, card readers, photo eyes, or barrier arm gates. Four Fold Doors can also be custom designed with louvers, grills, or decorative panel sheeting to complement their surroundings. The doors are available with security mesh, flat sheeting, glazing, and other options.