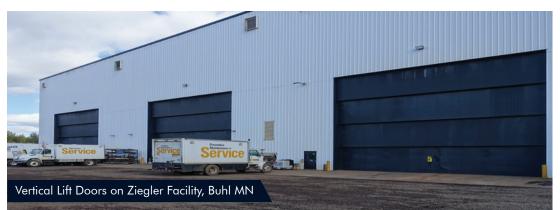

## Extremely large openings are not a problem for **Electric Power Door's Vertical Lift Door Systems**.

Vertical Lift Doors, unlike other overhead sectional and roll-up doors, are constructed with structural steel framing, that holds up to the kind of abuse you expect to find in heavy industrial applications.

Vertical Lift Doors can be constructed with a wide variety of materials to meet architectural requirements.

Sliding Doors can be either top hung or bottom rolling, depending on the customers needs and opening conditions. Top hung doors are provided with box or I-beam track. Bottom rolling doors are provided with floor rail.

Standard construction consists of structural framed panels with 14-gauge flat hot rolled steel sheeting. Doors are available in single, bi-parting, and multiple sections. Panels can be designed to receive special cladding and can include visions lights, louvers, and pass doors.