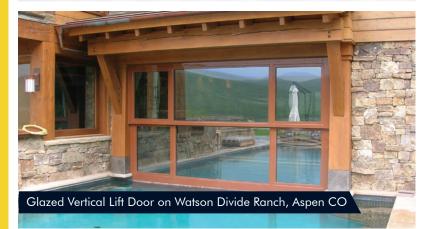

## Extremely large openings are not a problem for **Electric Power Door's Vertical Lift Door Systems**.

Vertical Lift Doors, unlike other overhead sectional and roll-up doors, are constructed with structural steel framing, that holds up to the kind of abuse you expect to find in heavy industrial applications.

Vertical Lift Doors can be constructed with a wide variety of materials to meet architectural requirements.

Sliding Doors can be either top hung or bottom rolling, depending on the customers needs and opening conditions. Top hung doors are provided with box or I-beam track. Bottom rolling doors are provided with floor rail.

Standard construction consists of structural framed panels with 14-gauge flat hot rolled steel sheeting. Doors are available in single, bi-parting, and multiple sections. Panels can be designed to receive special cladding and can include visions lights, louvers, and pass doors.