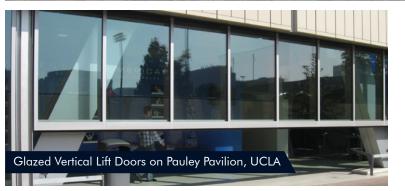

## Extremely large openings are not a problem for **Electric Power Door's Vertical Lift Door Systems**.

Vertical Lift Doors, unlike other overhead sectional and roll-up doors, are constructed with structural steel framing, that holds up to the kind of abuse you expect to find in heavy industrial applications.

Vertical Lift Doors can be constructed with a wide variety of materials to meet architectural requirements.

Sliding Doors can be either top hung or bottom rolling, depending on the customers needs and opening conditions. Top hung doors are provided with box or I-beam track. Bottom rolling doors are provided with floor rail.

Standard construction consists of structural framed panels with 14-gauge flat hot rolled steel sheeting. Doors are available in single, bi-parting, and multiple sections. Panels can be designed to receive special cladding and can include visions lights, louvers, and pass doors.