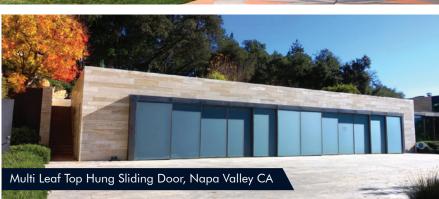

Vertical Lift Doors can be constructed with a wide variety of materials to meet architectural requirements.

Sliding Doors can be either top hung or bottom rolling, depending on the customers needs and opening conditions. Top hung doors are provided with box or I-beam track. Bottom rolling doors are provided with floor rail.