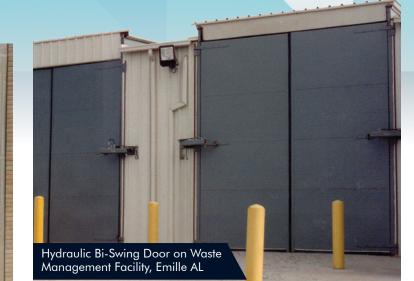

loor rail.

Standard construction consists of structural framed panels with 14-gauge flat hot rolled steel sheeting. Doors are available in single, bi-parting, and multiple sections. Panels can be designed to receive special cladding and can include visions lights, louvers, and pass doors.



Six Leaf Horizontal Sliding Door, Marinette Marine WI









**Bi-Swing with Etched Panel** Design, Greenwhich Substation NY Swing and Pivot Doors provide unique solutions for applications that require large doors without a top track assembly. EPD swing and pivot doors can be designed for large or small openings, single swing or double swing. All swing doors and pivot doors can be designed to meet any aesthetic needs required and can be equipped with one of our power

PARKING

SOLE SEDE ENVIOLES





Glazed Pivot Doors on Atlanta Botanical Garden, GA



operating systems.





Electric Power Door designs and manufactures **Heavy Duty Blast Resistant Doors**. Blast doors are custom engineered to handle all situations from very low to very high range blast loads. We engineer and manufacture the entire door system including power operators, special hardware, weathering, door frames, sub-frames for embedding, and other optional equipment.

## 

Since our conception in 1923, our family owned company has been meeting the customized needs of customers from around the world. Bring us your most challenging door application and we will custom engineer a complete door system that will exceed your expectations.





Four Fold Door with Catenary Notch on Metro Link Station





522 West 27th Stre