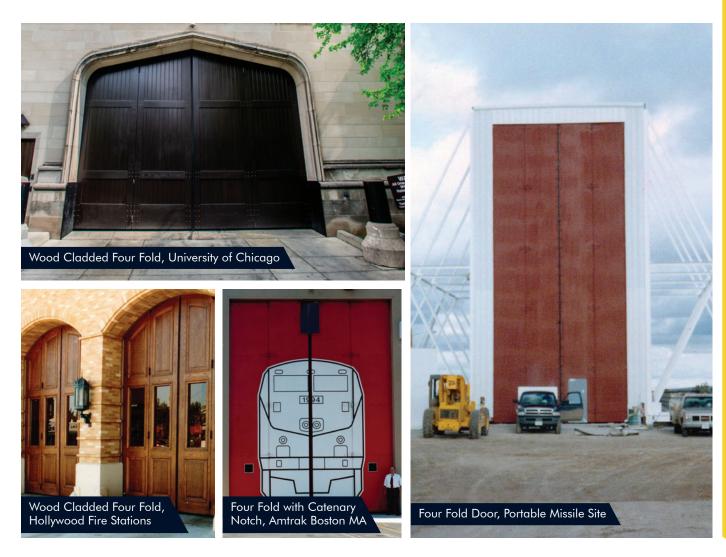

**Electric Power Door's Four Fold Doors** are engineered to meet your security, functional and aesthetic needs with a variety of options. The doors can be equipped with automated controls for loop detectors, card readers, photo eyes, or barrier arm gates. Four Fold Doors can also be custom designed with louvers, grills, or decorative panel sheeting to complement their surroundings. The doors are available with security mesh, flat sheeting, glazing, and other options.