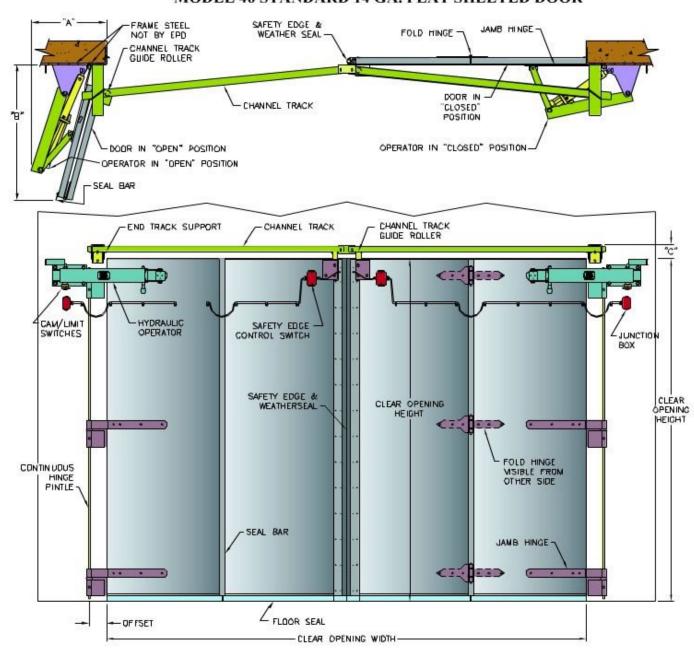

## HYDRAULIC FOUR-FOLD MODEL 46 STANDARD 14 GA. FLAT SHEETED DOOR

Note: Door panel thickness is based on 20 pound per square foot load with L/120 deflection.

**EPD Hydraulic Operator Details & Dimensions** 

| Door Size |   |                | Door      | Clearances |        |        |        | Maximum | Motor | Guide   |
|-----------|---|----------------|-----------|------------|--------|--------|--------|---------|-------|---------|
|           |   |                | Panel     |            |        |        | Hinge  | Time    | Horse | Track   |
|           |   |                | Thickness |            |        |        | Offset | To Open | Power | Type    |
| Width     | X | Height         |           | Α          | В      | С      |        |         |       |         |
| 8'-0"     |   | 11' to 13'-6"  | 2"        | 28-1/2"    | 2'-9"  | 4-3/4" | 6"     | 8 Sec.  | 2 HP  | Channel |
| 9'-0"     |   | 11' to 13'-2"  | 2"        | 28-1/2"    | 3'-0"  | 4-3/4" | 6"     | 8 Sec.  | 2 HP  | Channel |
| 10'-0"    |   | 11' to 12'-10" | 2"        | 28-1/2"    | 3'-3"  | 4-3/4" | 6"     | 8 Sec.  | 2 HP  | Channel |
| 11'-0"    |   | 11' to 12'-6"  | 2"        | 28-1/2"    | 3'-6"  | 4-3/4" | 6"     | 8 Sec.  | 2 HP  | Channel |
| 12'-0"    |   | 11' to 12'-2"  | 2"        | 28-1/2"    | 3'-9"  | 4-3/4" | 6"     | 8 Sec.  | 2 HP  | Channel |
| 13'-0"    |   | 11' to 11'-10" | 2"        | 28-1/2"    | 4'-0"  | 4-3/4" | 6"     | 8 Sec.  | 2 HP  | Channel |
| 14'-0"    |   | 11' to 11'-6"  | 2"        | 28-1/2"    | 4'-3"  | 4-3/4" | 6"     | 8 Sec.  | 2 HP  | Channel |
| 15'-0"    |   | 11' to 11'-2"  | 2"        | 28-1/2"    | 4'-6"  | 4-3/4" | 6"     | 8 Sec.  | 2 HP  | Channel |
| 15'-11"   |   | 11' to 11'-0"  | 2"        | 28-1/2"    | 4'-9"  | 4-3/4" | 6"     | 8 Sec.  | 2 HP  | Channel |
| 16'-0"    |   | 18'-8"         | 3"        | 28-1/2"    | 4'-11" | 7-1/2" | 8"     | 10 Sec. | 2 HP  | S-Beam  |
| 17'-0"    |   | 17'-6"         | 3"        | 28-1/2"    | 5'-3"  | 7-1/2" | 8"     | 10 Sec. | 2 HP  | S-Beam  |
| 18'-0"    |   | 16'-4"         | 3"        | 28-1/2"    | 5'-7"  | 7-1/2" | 8"     | 10 Sec. | 2 HP  | S-Beam  |
| 20'-0"    |   | 15'-2"         | 3"        | 28-1/2"    | 5'-11" | 7-1/2" | 8"     | 10 Sec. | 2 HP  | S-Beam  |