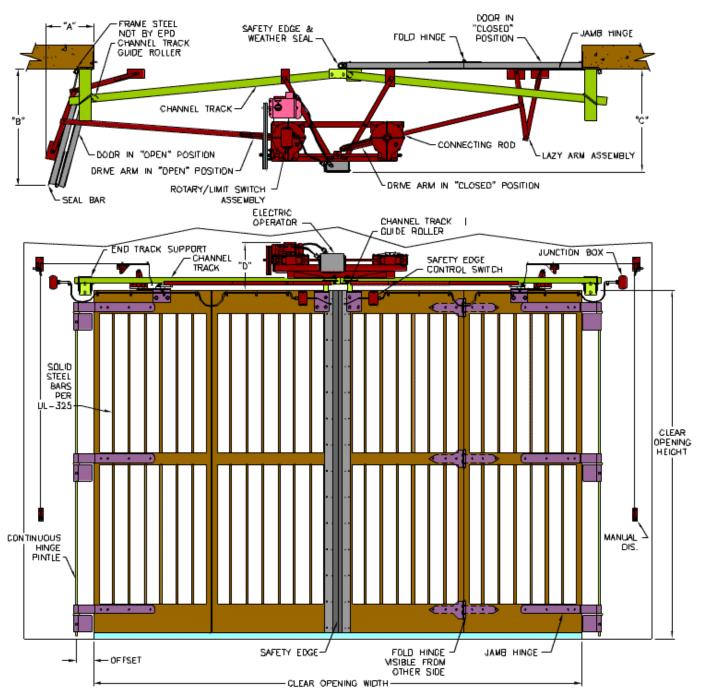

## **Gearbox Operator Dimensions & Data**

## ELECTRIC FOUR-FOLD Model 45 ROUND BAR-TYPE DOOR

Note: Door panel thickness is based on 20 pound per square foot load with L/120 deflection.

| Door Size |   |            | Door      | Clearances |        |     |     |        | Maximum | Motor  | Guide   | Operator |
|-----------|---|------------|-----------|------------|--------|-----|-----|--------|---------|--------|---------|----------|
|           |   |            | Panel     |            |        |     |     | Track  | Time    | Horse  | Track   | Size     |
|           |   |            | Thickness |            |        |     |     | Offset | To Open | Power  | Туре    |          |
| Width     | x | Height     |           | Α          | В      | С   | D   |        |         |        |         |          |
| 8'-0"     |   | 8' to 12'  | 2"        | 15"        | 2'-7"  | 32" | 17" | 6"     | 5 Sec.  | 1/2 HP | Channel | ED-00    |
| 9'-0"     |   | 8' to 12'  | 2"        | 15"        | 2'-10" | 32" | 17" | 6"     | 5 Sec.  | 1/2 HP | Channel | ED-00    |
| 10'-0"    |   | 8' to 12'  | 2"        | 15"        | 3'-1"  | 32" | 17" | 6"     | 5 Sec.  | 1/2 HP | Channel | ED-00    |
| 10'-0"    |   | 13' to 14' | 2"        | 17"        | 3'-1"  | 36" | 17" | 6"     | 7 Sec.  | 3/4 HP | Channel | ED-1&2   |
| 11'-0"    |   | 12' to 14' | 2"        | 17"        | 3'-4"  | 36" | 17" | 6"     | 7 Sec.  | 3/4 HP | Channel | ED-1&2   |
| 12'-0"    |   | 12' to 14' | 2"        | 17"        | 3'-7"  | 36" | 17" | 6"     | 7 Sec.  | 3/4 HP | Channel | ED-1&2   |
| 13'-0"    |   | 12' to 14' | 2"        | 17"        | 3'-10" | 36" | 17" | 6"     | 7 Sec.  | 3/4 HP | Channel | ED-1&2   |
| 14'-0"    |   | 12' to 14' | 2"        | 17"        | 4'-1"  | 36" | 17" | 6"     | 7 Sec.  | 3/4 HP | Channel | ED-1&2   |
| 14'-0"    |   | 14' to 16' | 3"        | 18"        | 4'-3"  | 42" | 17" | 8"     | 9 Sec.  | 1 HP   | S-Beam  | ED-3&4   |
| 15'-0"    |   | 11' to 16' | 3"        | 18"        | 4'-6"  | 42" | 17" | 8"     | 9 Sec.  | 1 HP   | S-Beam  | ED-3&4   |
| 16'-0"    |   | 11' to 16' | 3"        | 18"        | 4'-9"  | 42" | 17" | 8"     | 9 Sec.  | 1 HP   | S-Beam  | ED-3&4   |
| 17'-0"    |   | 11' to 16' | 3"        | 18"        | 5'-0"  | 42" | 17" | 8"     | 9 Sec.  | 1 HP   | S-Beam  | ED-3&4   |
| 18'-0"    |   | 11' to 16' | 3"        | 18"        | 5'-3"  | 42" | 17" | 8"     | 9 Sec.  | 1 HP   | S-Beam  | ED-3&4   |

## **EPD Electric Operator Details & Dimensions**

For smaller or larger door sizes, consult the EPD factory at (800) 346-5760.