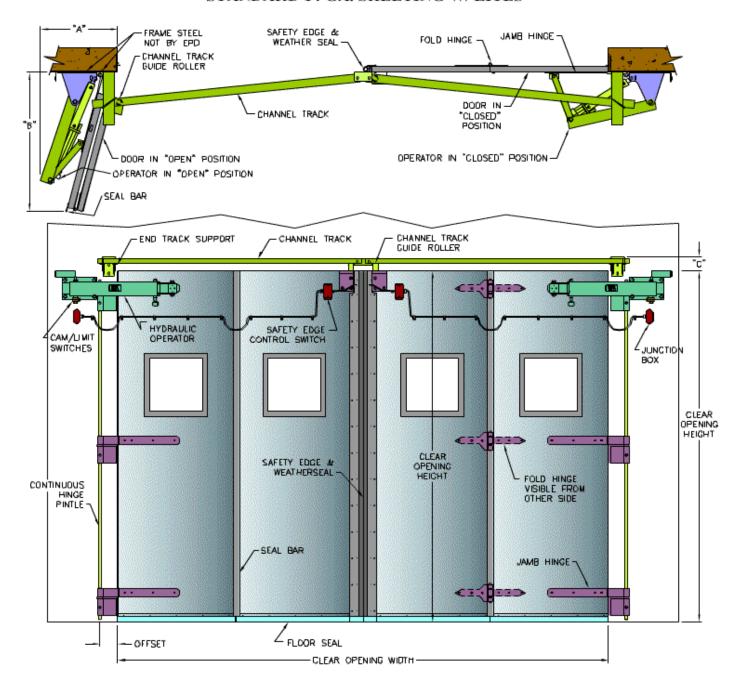

## EPD Model 41 Glazed Four-Folds

with **Hydraulic** Jamb Mounted Operators

## **Hydraulic Door Operator Dimensions & Data**

## HYDRAULIC FOUR-FOLD DOOR STANDARD 14 GA. SHEETING W/ LITES

Note: Door panel thickness is based on 20 pound per square foot load with L/120 deflection.

**EPD Hydraulic Operator Details & Dimensions** 

| Door Size |   |                | Door      | Clearances |        |        |        | Maximum | Motor | Guide   |
|-----------|---|----------------|-----------|------------|--------|--------|--------|---------|-------|---------|
|           |   |                | Panel     |            |        |        | Hinge  | Time    | Horse | Track   |
|           |   |                | Thickness |            |        |        | Offset | To Open | Power | Туре    |
| Width     | X | Height         |           | Α          | В      | С      |        |         |       |         |
| 8'-0"     |   | 11' to 13'-6"  | 2"        | 28-1/2"    | 2'-9"  | 4-3/4" | 6"     | 8 Sec.  | 2 HP  | Channel |
| 9'-0"     |   | 11' to 13'-2"  | 2"        | 28-1/2"    | 3'-0"  | 4-3/4" | 6"     | 8 Sec.  | 2 HP  | Channel |
| 10'-0"    |   | 11' to 12'-10" | 2"        | 28-1/2"    | 3'-3"  | 4-3/4" | 6"     | 8 Sec.  | 2 HP  | Channel |
| 11'-0"    |   | 11' to 12'-6"  | 2"        | 28-1/2"    | 3'-6"  | 4-3/4" | 6"     | 8 Sec.  | 2 HP  | Channel |
| 12'-0"    |   | 11' to 12'-2"  | 2"        | 28-1/2"    | 3'-9"  | 4-3/4" | 6"     | 8 Sec.  | 2 HP  | Channel |
| 13'-0"    |   | 11' to 11'-10" | 2"        | 28-1/2"    | 4'-0"  | 4-3/4" | 6"     | 8 Sec.  | 2 HP  | Channel |
| 14'-0"    |   | 11' to 11'-6"  | 2"        | 28-1/2"    | 4'-3"  | 4-3/4" | 6"     | 8 Sec.  | 2 HP  | Channel |
| 15'-0"    |   | 11' to 11'-2"  | 2"        | 28-1/2"    | 4'-6"  | 4-3/4" | 6"     | 8 Sec.  | 2 HP  | Channel |
| 15'-11"   |   | 11' to 11'-0"  | 2"        | 28-1/2"    | 4'-9"  | 4-3/4" | 6"     | 8 Sec.  | 2 HP  | Channel |
| 16'-0"    |   | 18'-8"         | 3"        | 28-1/2"    | 4'-11" | 7-1/2" | 8"     | 10 Sec. | 2 HP  | S-Beam  |
| 17'-0"    |   | 17'-6"         | 3"        | 28-1/2"    | 5'-3"  | 7-1/2" | 8"     | 10 Sec. | 2 HP  | S-Beam  |
| 18'-0"    |   | 16'-4"         | 3"        | 28-1/2"    | 5'-7"  | 7-1/2" | 8"     | 10 Sec. | 2 HP  | S-Beam  |
| 20'-0"    |   | 15'-2"         | 3"        | 28-1/2"    | 5'-11" | 7-1/2" | 8"     | 10 Sec. | 2 HP  | S-Beam  |